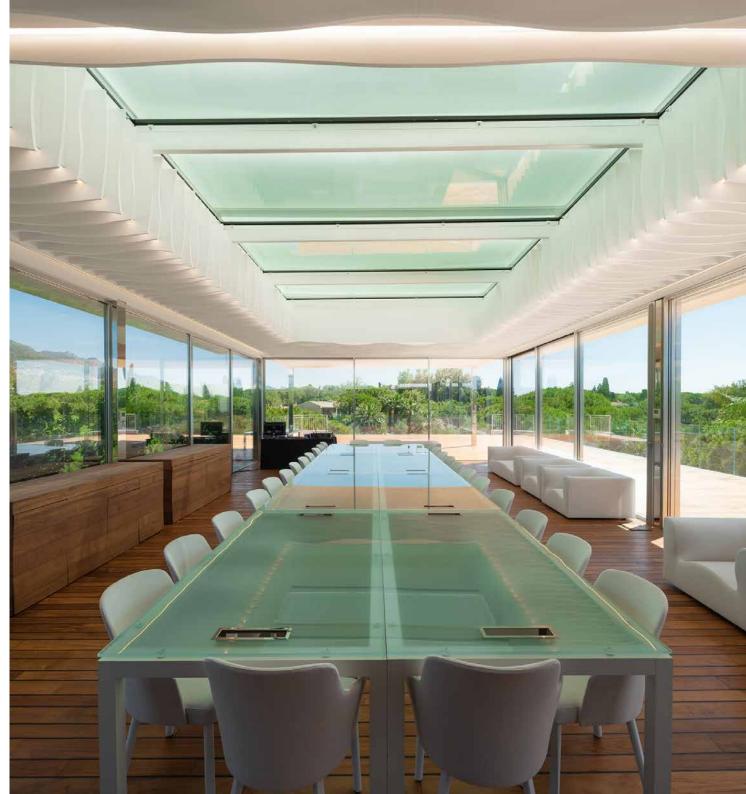

### **SKY ROOM**

A glass box perched on the highest point of the Forte Village resort with spectacular 360° views across the treetops and the Mediterranean Sea.

With approx. 100 sqm of internal area plus a further 200 sqm of external terrace located near the pool and spa, the highly innovative meeting room provides a stunning rooftop setting as the perfect venue for VIP executive meetings of 30 people boardroom style or 50 people theatre style, it is also ideal for exclusive niche events such as elegant product launches, cocktail parties and private launches.