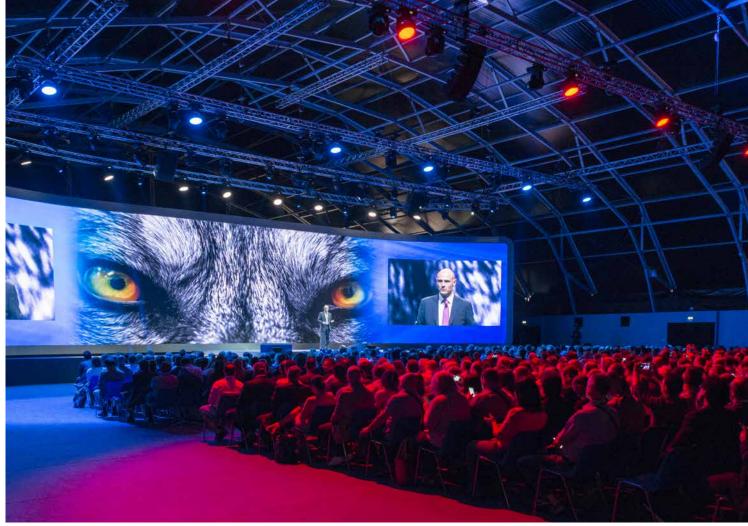

### **PALA FORTE**

Pala Forte, our super-modern marquee hall with a capacity for up to 2,000 people in theatre style and 1,500 for dinner.

The structure can be personalised, including the external cove, it has full air conditioning and every event has the use of a technical office for stage management audio-visual control with, if required, recording capability and the most advanced projection systems.

### **FORTE ARENA**

The new Forte Arena provides event organizers the perfect venue for over 5,000 participants to enjoy game-changing occasions such as an exceptional speech, a dramatic product launch or an unforgettable show.

# **BIG EVENTS**

OVER THE YEARS WE HAVE ORGANISED CONFERENCES FOR PORSCHE, FERRARI, VODAFONE, VOLKSWAGEN, AUDI, SIEMENS, MASTERCARD, NIELSEN, CHIESI, PFIZER AND BOEHRINGER-INGELHEIM, NOT TO MENTION CAMPS FOR THE BEST FOOTBALL TEAMS