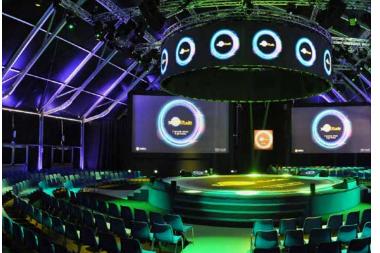

### CONGRESS CENTRE

The congress centre of Forte Village has more than 20 conference rooms, the main conference room can host up to 1000 guests, and 4 large meeting rooms equipped with the most modern and advanced technology, divided in: the Conference Hall dividable in two areas, with a capacity of 1000 persons; the Sala Panorama hosting up to 350 guests; the Sala Baldacchino, ideal for up to 180 guests and the new Sala Naturista, that can capacitate to a maximum of 100 persons in theatre style.

The Congress Centre has also 45 syndicate rooms that are perfect for meetings from 8 to 35 persons. Next to the centre you find a spacious lounge for exhibitions and coffee breaks. And then of course the terraces that look out over the sea, the restaurants and the pools, all the best for offering your guests a cocktail, a dinner or an unforgettable gala evening.

# **BIG EVENTS**

OVER THE YEARS WE HAVE ORGANISED CONFERENCES FOR PORSCHE, FERRARI, VODAFONE, VOLKSWAGEN, AUDI, SIEMENS, MASTERCARD, NIELSEN, CHIESI, PFIZER AND BOEHRINGER-INGELHEIM, NOT TO MENTION CAMPS FOR THE BEST FOOTBALL TEAMS