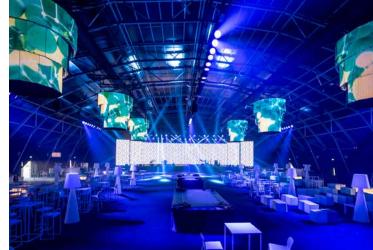

### **PALA FORTE**

Pala Forte, our super-modern marquee hall with a capacity for up to 2,000 people in theatre style and 1,500 for dinner.

The structure can be personalised, including the external cove, it has full air conditioning and every event has the use of a technical office for stage management audio-visual control with, if required, recording capability and the most advanced projection systems.