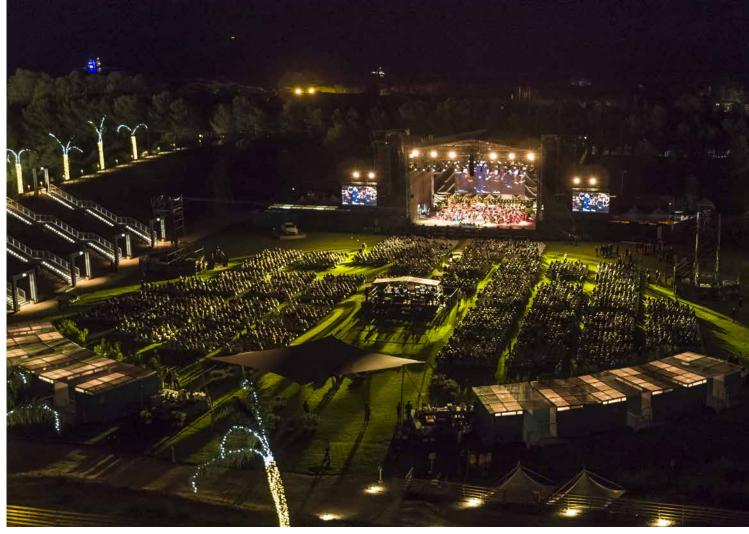

### **FORTE ARENA**

The new Forte Arena provides event organizers the perfect venue for over 5,000 participants to enjoy game-changing occasions such as an exceptional speech, a dramatic product launch or an unforgettable show.

### **CHARACTERISTICS:**

- Whole area including stage 13,000 sq.m
- Green area 10,500 sq. m.
- 5000 Seats on grass 'in the green'
- 1,100 parking spaces
- Length 135 meters
- Width 96 meters
- Services and Dressing Rooms
- Advanced lighting and sound technology
- Staging designed for the most complex
- performances
- Lounge Bar under the stars
- Distance from Resort 130 meters
- Bi-group electric generators