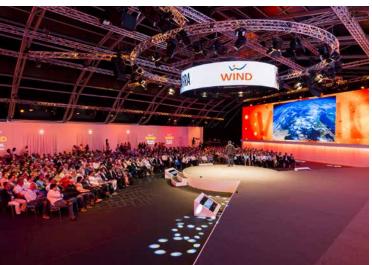

### CONGRESS CENTRE

The congress centre of Forte Village has more than 20 conference rooms, the main conference room can host up to 1000 guests, and 4 large meeting rooms equipped with the most modern and advanced technology, divided in: the Conference Hall dividable in two areas, with a capacity of 1000 persons; the Sala Panorama hosting up to 350 guests; the Sala Baldacchino, ideal for up to 180 guests and the new Sala Naturista, that can capacitate to a maximum of 100 persons in theatre style.

The Congress Centre has also 45 syndicate rooms that are perfect for meetings from 8 to 35 persons. Next to the centre you find a spacious lounge for exhibitions and coffee breaks. And then of course the terraces that look out over the sea, the restaurants and the pools, all the best for offering your guests a cocktail, a dinner or an unforgettable gala evening.

# **BIG EVENTS**

OVER THE YEARS WE HAVE ORGANISED CONFERENCES FOR PORSCHE, FERRARI, VODAFONE, VOLKSWAGEN, AUDI, SIEMENS, MASTERCARD, NIELSEN, CHIESI, PFIZER AND BOEHRINGER-INGELHEIM, NOT TO MENTION CAMPS FOR THE BEST FOOTBALL TEAMS