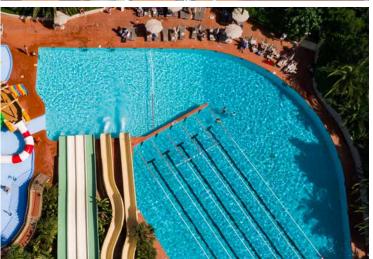

### **OASIS TERRACE**

**TOTAL NUMBER OF SEATS** – 600

**LOCATION** - Surrounding the 2 biggest swimming pools