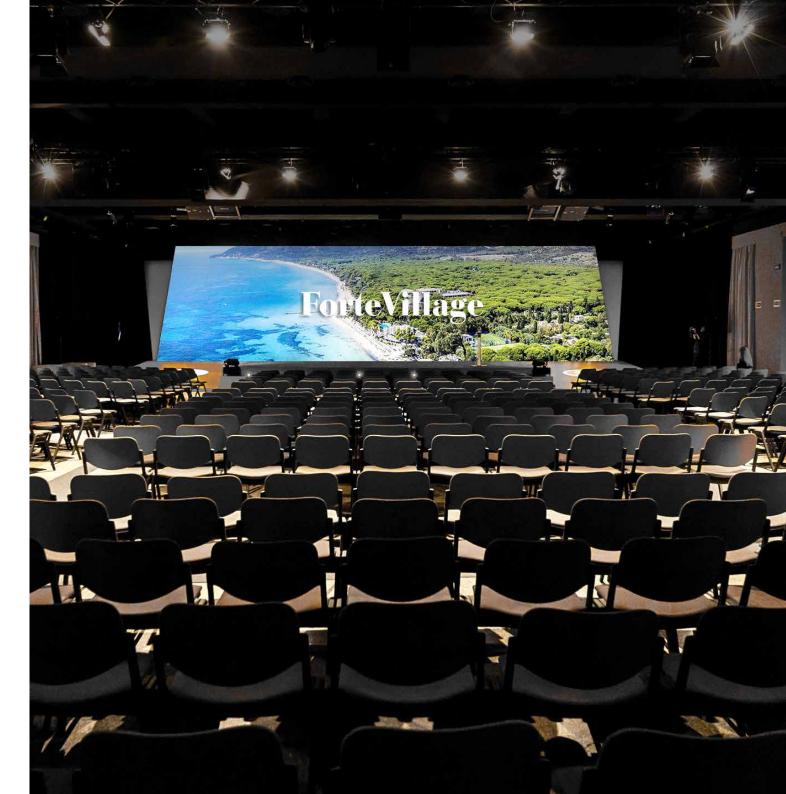

### CONGRESS CENTRE

The congress centre of Forte Village has more than 20 conference rooms, the main conference room can host up to 1000 guests, and 4 large meeting rooms equipped with the most modern and advanced technology, divided in: the Conference Hall dividable in two areas, with a capacity of 1000 persons; the Sala Panorama hosting up to 350 guests; the Sala Baldacchino, ideal for up to 180 guests and the new Sala Naturista, that can capacitate to a maximum of 100 persons in theatre style.