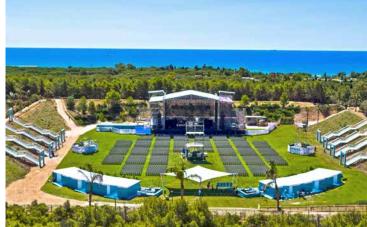

### **FORTE ARENA**

The new Forte Arena provides event organizers the perfect venue for over 5,000 participants to enjoy game-changing occasions such as an exceptional speech, a dramatic product launch or an unforgettable show.

### **CHARACTERISTICS:**

- Whole area including stage 13,000 sq.m
- Green area 10,500 sq. m.
- 5000 Seats on grass 'in the green'
- 1,100 parking spaces
- Length 135 meters
- Width 96 meters
- Services and Dressing Rooms
- Advanced lighting and sound technology
- Staging designed for the most complex
- performances
- Lounge Bar under the stars
- Distance from Resort 130 meters
- Bi-group electric generators