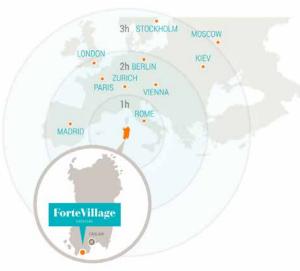

## TIME REQUIRED TO REACH FORTE VILLAGE:

FROM ROME & MILAN: 1 HOUR FLIGHT FROM PARIS: 1 HOUR AND 30 MINS FLIGHT

FROM LONDON: 2 HOURS FLIGHT FROM FRANKFURT: 2 HOURS FLIGHT FROM MOSCOW: 4 HOURS FLIGHT